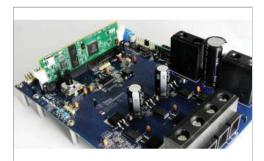

The DRV8302-HC-C2-KIT is a motor control evaluation kit for spinning three phase brushless DC and and brushless AC (BLAC) - often referred to as permanent magnet synchronous (PMSM) – motors with examples of both sensorless Field Oriented / Vector Control (FOC) and TI's InstaSPIN-BLDC sensorless BLDC solution. The DRV8302-HC-C2-KIT is a high-performance, power-efficient, cost-effective platform that speeds development for quicker time to market. Applications include CPAP and pumps, E-bikes, E-scooters, medical pumps and drills, power tools, and robotics.

Three Phase BLDC & PMSM Motor Kit with DRV8302 and Piccolo MCU - DRV8302-HC-C2-KIT